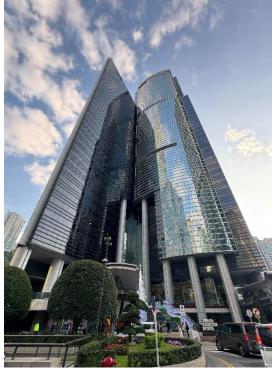

### Delivery of 44 elevators for offices in the financial district of Hong Kong

Fujitec Co., Ltd. delivered 44 elevators to the Three Garden Road through its Group company in Hong Kong, FUJITEC (HK) Co. Ltd. (President: Chong Ming Sung). The Three Garden Road consists of two high-rise office buildings in the financial district of Hong Kong. Elevators delivered include 16 elevators that operate at a speed of 480 meters per minute, the fastest elevators available at FUJITEC (HK) Co., Ltd. This delivery marks the largest number of units delivered by the Fujitec Group for office modernization.

#### **Modernization Overview**

| Building Name        | Three Garden Road                                                               |
|----------------------|---------------------------------------------------------------------------------|
| Building Height      | Champion Tower 50 floors above ground                                           |
|                      | ICBC Tower 40 floors above ground                                               |
| Constructed          | 1992                                                                            |
| Modernization Period | July 2020 – September 2023                                                      |
| Number of Units      | 44 Fujitec elevators (including 16 high-speed models with a speed of 480 m/min) |
| Added Features       | EZSHUTTLE                                                                       |