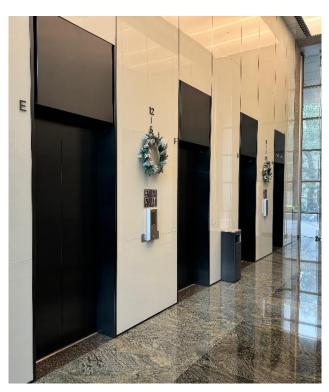

#### **Overview of EZSHUTTLE Features**

EZSHUTTLE is a system in which passengers register their destination floor before boarding the elevator, allocating the optimal elevator in use to the user and streamlining operations without increasing the number of elevators. The EZSHUTTLE system cuts passenger riding times by up to 50% and is designed for large office buildings that are prone to long waits during morning commutes and other times of the day.

Ride on the assigned elevator by checking the Destination Floor Indicator on the car entrance column\*.

\* Depending on the specifications of elevators, there may be Destination Floor Indicators at the elevator entrance floors.