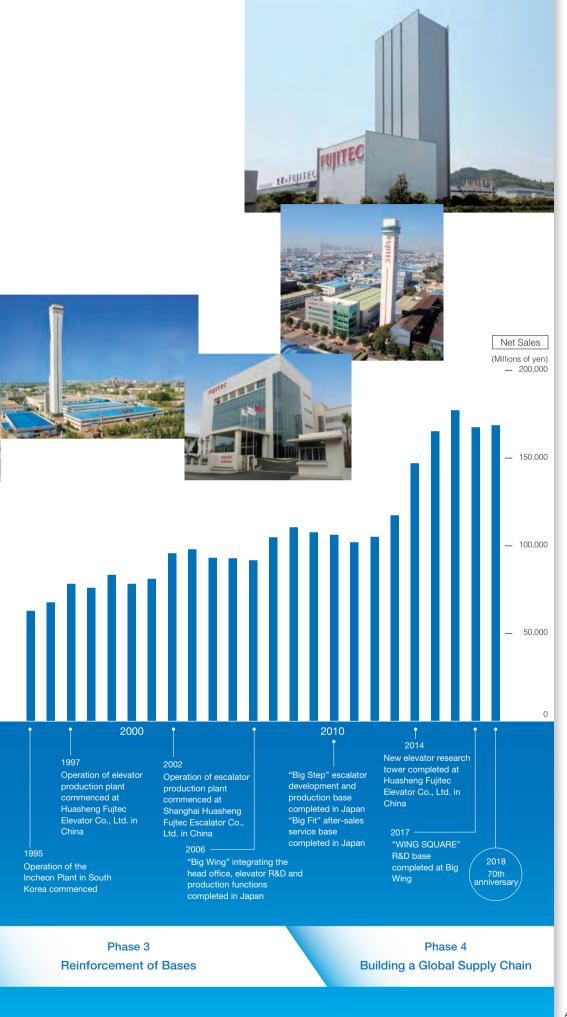

## Japan's Only Manufacturer That Engages in Comprehensive Operations from Research & Development to Modernization of Transportation Systems

Fujitec is the only manufacturer in Japan engaging in comprehensive operations, which include research and development, sales, manufacturing, installation, maintenance and modernization of elevators, escalators, moving walks and other transportation systems. Since its founding in 1948, Fujitec has pursued the development of safe, reliable and comfortable products based on our global mission statement: "Respecting people, technologies, and products, we collaborate with people from nations around the world to develop beautiful and functional cities that meet the needs of a new age." In February 2018, we celebrated our 70th anniversary. Since establishing the first overseas base in the Japanese elevator and escalator industry in 1964, we have been operating global businesses in 24 countries and regions.

Strengthening of Technologies

Start of Global Development